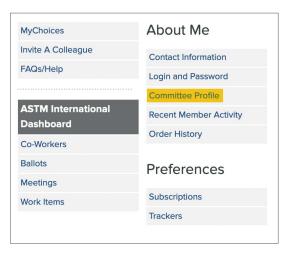

 Once you select the MyAccount option, you will be navigated to a page with information About you. Under the About Me section, please select Committee Profile, as highlighted below in yellow.

4. Under Committee Profile, you will be able to see your committee membership. When clicking the View button next to the respective committee, you will have an additional option for Subcommittee memberships. This is where you will be able to see your voting status.